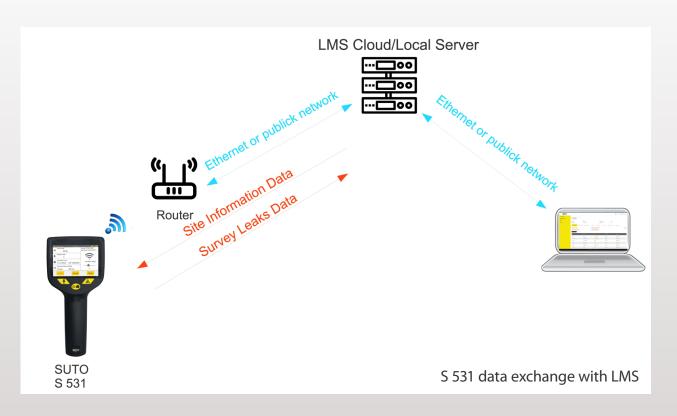

#### Data Exchange

Data exchange with leak detector unit S 531 for site/survey data and settings

Flexible Deployment

Web based SUTO LMS (Leak Management System) is designed to work with S 531 to provide management on leak survey, ordering parts and repair activities, allowing quantification of leaks, prioritization of repairs, statistics of leaks and savings. Either through cloud based service or local server installation, LMS allows remote access by mobile phones , tablets or PCs at any time.