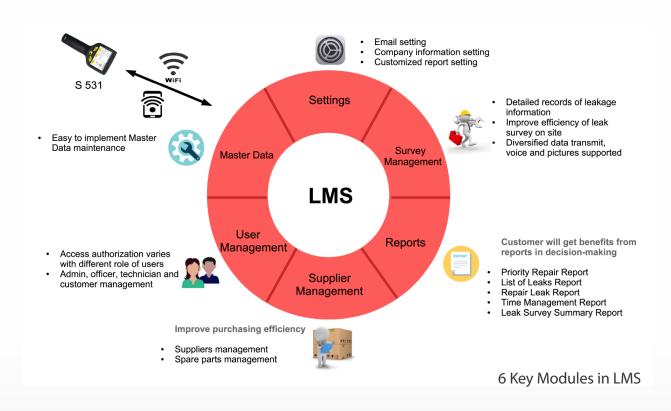

# LMS FEATURES

### Multiple Choices

Available as Basic version and Pro version

#### Powerful Management

Multiple customers, sites and surveys can be managed

#### Data Exchange

Data exchange with leak detector unit S 531 for site/survey data and settings

Flexible Deployment

#### **Browser Based Operation** Runs on any operation system

User Management Multi-user support

Remote Access Access LMS from anywhere

| ۍر<br>کړ | ર્ટ્ર  |  |
|----------|--------|--|
| $\sim$   | $\sim$ |  |

Part Management Spare part order management

**Report** Powerful report generator

Are you wasting countless hours creating reports and documenting leaks with EXCEL? Now it's time to change that ! SUTO LMS will assist you to generate comprehensive reports and more than that.