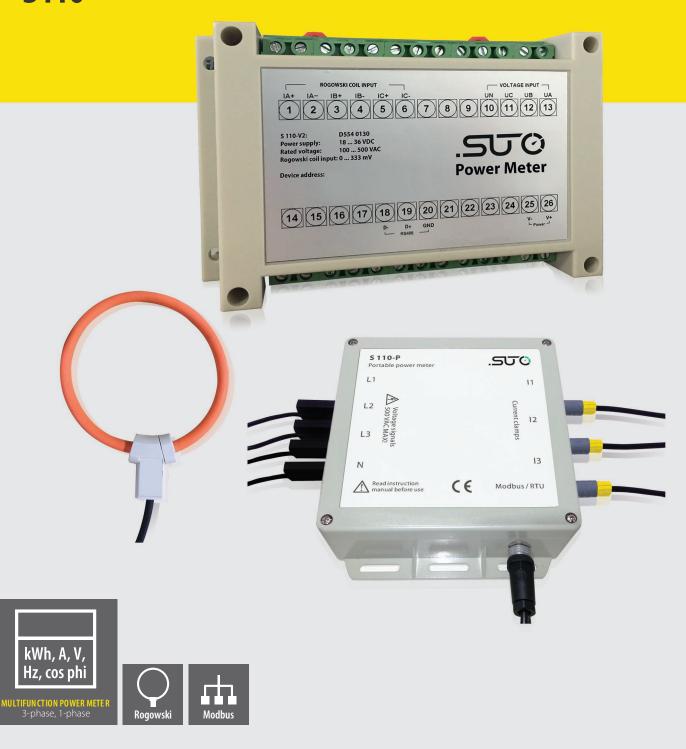

## monitors the power consumption and power quality

S110 hat rail mountable

The S110 can measure other parameters such as current, voltage, cos phi etc. Hat rail, wall mountable and portable versions are available.

#### S110 TECHNICAL DATA

| General Specifications        |                                             |                                        |  |  |
|-------------------------------|---------------------------------------------|----------------------------------------|--|--|
| Nominal voltage<br>(L-N, L-L) | 100 500 VAC                                 |                                        |  |  |
| Voltage<br>measurement        | 3PH4W, 3PH3W, 1PH2W                         |                                        |  |  |
| Clamp sensor input range      | (333 mV only)<br>external Rogowski coil     |                                        |  |  |
| Available clamp<br>sensors    | Rogowski coil                               | 1 100 A<br>10 1000 A<br>30 3000 A      |  |  |
| Power range                   | up to 2000 kW<br>(depends on Rogowski coil) |                                        |  |  |
| Accuracy                      | Voltage<br>Current<br>Clamp<br>Energy       | 0.2 %<br>0.5 %<br>Class 1<br>Class 0.5 |  |  |
| Output                        | Modbus/RTU                                  |                                        |  |  |
| Supply                        | 24 V DC / 3.5 W                             |                                        |  |  |
| Operating<br>Temperature      | -25 +55 °C                                  |                                        |  |  |
| Dimensions                    | Hat rail version<br>Portable                | 122 x 87 x 23 mm<br>177 x 177 x 60 mm  |  |  |

S330 / S331 can be used as stationary display of up to 16 power meters

S110-P, portable solution power meter, to be connected to the S551

Rogowski coil with wide measuring range, high accuracy and easy installation (Note: for each phase you must order 1 coil)

#### S110 ORDERING

Please use the following table to assist in placing your order with our sales staff.

| S110 Power Meter |                                                                                                         |  |
|------------------|---------------------------------------------------------------------------------------------------------|--|
| Order No.        | Description                                                                                             |  |
| Stationary       |                                                                                                         |  |
| D554 0130        | S110 power meter, hat rail, Modbus/RTU, 24 VDC supply                                                   |  |
| S554 0140        | Rogowski coil for S110, 1000 A, 100 mm diameter, 1.8 m cable, open ends                                 |  |
| S554 0141        | Rogowski coil for S110, 3000 A, 150 mm diameter, 1.8 m cable, open ends                                 |  |
| S554 0142        | Rogowski coil for S110, 100 A, 16 mm diameter, 1.8 m cable, open ends                                   |  |
| Portable         |                                                                                                         |  |
| P554 0134        | Portable power meter S110-P, Modbus/RTU, including 4 test leads, 4 test clips, connection cable to S551 |  |
| S554 0160        | Rogowski coil for S110-P, 1000 A, 100 mm diameter, 1.8 m cable, connector to S110-P                     |  |
| S554 0161        | Rogowski coil for S110-P, 3000 A, 150 mm diameter, 1.8 m cable, connector to S110-P                     |  |
| S554 0162        | Rogowski coil for S110-P, 100 A, 16 mm diameter, 1.8 m cable, connector to S110-P                       |  |