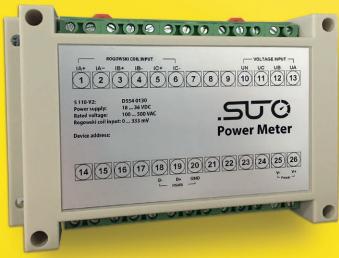

#### S110 TECHNICAL DATA

| General Specifications        |                                             |                                        |  |  |
|-------------------------------|---------------------------------------------|----------------------------------------|--|--|
| Nominal voltage<br>(L-N, L-L) | 100 500 VAC                                 |                                        |  |  |
| Voltage<br>measurement        | 3PH4W, 3PH3W, 1PH2W                         |                                        |  |  |
| Clamp sensor input range      | (333 mV only)<br>external Rogowski coil     |                                        |  |  |
| Available clamp<br>sensors    | Rogowski coil                               | 1 100 A<br>10 1000 A<br>30 3000 A      |  |  |
| Power range                   | up to 2000 kW<br>(depends on Rogowski coil) |                                        |  |  |
| Accuracy                      | Voltage<br>Current<br>Clamp<br>Energy       | 0.2 %<br>0.5 %<br>Class 1<br>Class 0.5 |  |  |
| Output                        | Modbus/RTU                                  |                                        |  |  |
| Supply                        | 24 V DC / 3.5 W                             |                                        |  |  |
| Operating<br>Temperature      | -25 +55 °C                                  |                                        |  |  |
| Dimensions                    | Hat rail version<br>Portable                | 122 x 87 x 23 mm<br>177 x 177 x 60 mm  |  |  |

#### S110 ORDERING

Please use the following table to assist in placing your order with our sales staff.

| S110 Power Meter |                                                                                                         |  |
|------------------|---------------------------------------------------------------------------------------------------------|--|
| Order No.        | Description                                                                                             |  |
| Stationary       |                                                                                                         |  |
| D554 0130        | S110 power meter, hat rail, Modbus/RTU, 24 VDC supply                                                   |  |
| S554 0140        | Rogowski coil for S110, 1000 A, 100 mm diameter, 1.8 m cable, open ends                                 |  |
| S554 0141        | Rogowski coil for S110, 3000 A, 150 mm diameter, 1.8 m cable, open ends                                 |  |
| S554 0142        | Rogowski coil for S110, 100 A, 16 mm diameter, 1.8 m cable, open ends                                   |  |
| Portable         |                                                                                                         |  |
| P554 0134        | Portable power meter S110-P, Modbus/RTU, including 4 test leads, 4 test clips, connection cable to S551 |  |
| S554 0160        | Rogowski coil for S110-P, 1000 A, 100 mm diameter, 1.8 m cable, connector to S110-P                     |  |
| S554 0161        | Rogowski coil for S110-P, 3000 A, 150 mm diameter, 1.8 m cable, connector to S110-P                     |  |
| S554 0162        | Rogowski coil for S110-P, 100 A, 16 mm diameter, 1.8 m cable, connector to S110-P                       |  |