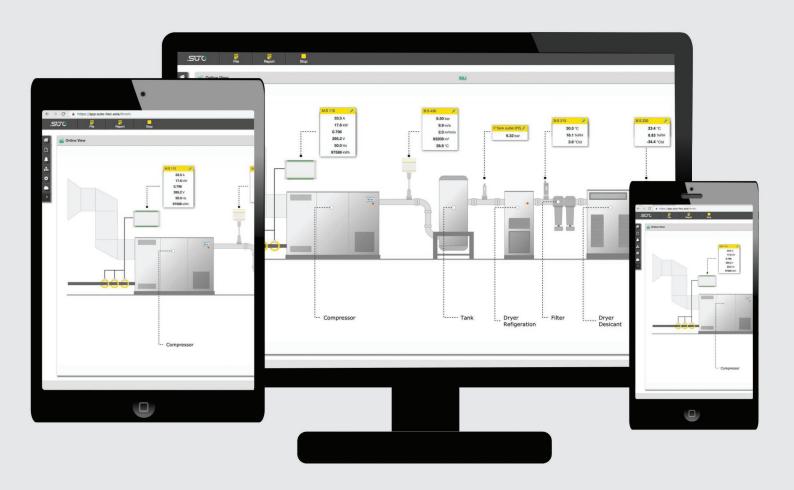

## S4M FEATURES

Client needs only a web browser

Easy report generation

S4M is the complete monitoring solution for your energy management. It delivers real-time analytics of installations and can identify potential issues before they happen. S4M intelligently gathers, compares and analyses data to help compressed air users increase maintenance and service efficiency, make energy savings easy, quick and rewarding.

By server installation, and using the latest web technology, S4M is designed to provide cloud based service or local server installation, which allows user to monitor and collect granular, real-time energy consumption data of individual compressed air system anywhere at any time.

#### S4M BENEFITS

- Easy to use monitoring solution
- Simple installation with installation wizard
- Browser / Server Architecture. Client is independent from any operation system.
- Alarm monitoring and indications on screen, relay, e-mail and SMS
- Graphical data analysis
- Multiple languages
- Third-party support
- Scalable to fit your application