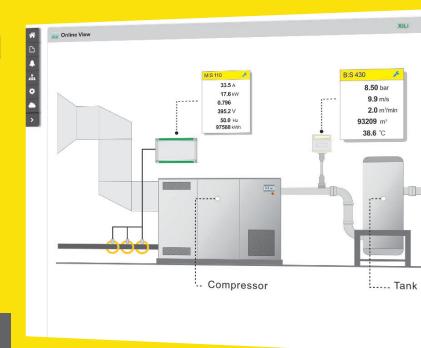

## S4M-your plant under control

## S4M Cloud Installation

S4M helps you to keep your plant under your control. Gathering the date of all installed sensors and measurement system. Combining them into a single software solution which enables you to take back the control of your system.