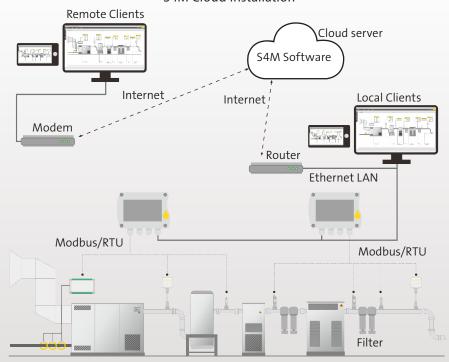

## S4M-your plant under control

## S4M Cloud Installation

S4M helps you to keep your plant under your control. Gathering the date of all installed sensors and measurement system. Combining them into a single software solution which enables you to take back the control of your system.