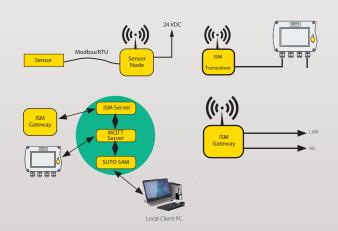

sed air users increase maintenance and service efficiency, make energy savings easy, quick and rewarding.

By server installation, and using the latest web technology, S4M is designed to provide cloud based service or local server installation, which allows user to monitor and collect granular, real-time energy consumption data of individual compressed air system anywhere at any time.

#### S4M BENEFITS

- Easy to use monitoring solution
- Simple installation with installation wizard
- Browser / Server Architecture. Client is independent from any operation system.
- Alarm monitoring and indications on screen, relay, e-mail and SMS
- Graphical data analysis
- Multiple languages
- Third-party support
- Scalable to fit your application

#### S4M used for low power wide-area network solution



## S4M-your plant under control



## S4M Cloud Installation



S4M helps you to keep your plant under your control. Gathering the date of all installed sensors and measurement system. Combining them into a single software solution which enables you to take back the control of your system.

#### You want to try S4M?

Simply scan the code or visit https://s4m.suto-itec.asia to experience S4M.

username: **sutovisitor** password: **sutovisitor** 



## S4M SYSTEM REQUIREMENTS

| Category                                         | Minimum                        | Recommended                    |
|--------------------------------------------------|--------------------------------|--------------------------------|
| Processor                                        | Intel Core I5 processor 3.0