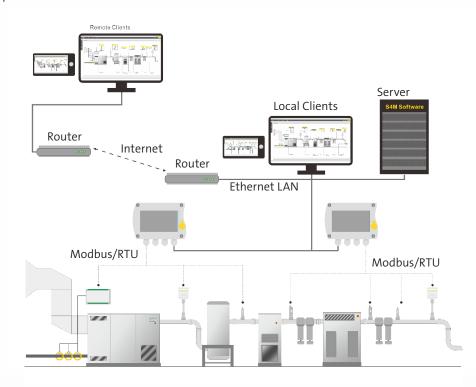

By server installation, and using the latest web technology, S4M is designed to provide cloud based service or local server installation, which allows user to monitor and collect granular, real-time energy consumption data of individual compressed air system anywhere at any time.

## S4M Cloud Installation

S4M helps you to keep your plant under your control. Gathering the date of all installed sensors and measurement system. Combining them into a single software solution which enables you to take back the control of your system.